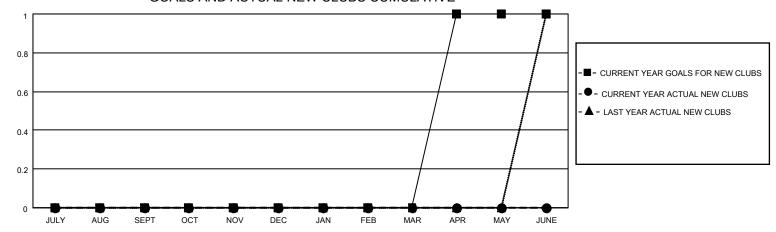

## District 201Q2

| Clubs         |               |             |               | Members               |                          |                         |                                                    |  |
|---------------|---------------|-------------|---------------|-----------------------|--------------------------|-------------------------|----------------------------------------------------|--|
|               | RESULTS FOR   | R 2020-2021 |               | RESULTS FOR 2020-2021 |                          |                         |                                                    |  |
| QUARTER       | NEW CLUB GOAL | NEW CLUBS   | DROPPED CLUBS | QUARTER MEM           | /IBER GROWTH NET<br>GOAL | MEMBER GROWTH<br>ACTUAL | DROPPED<br>MEMBERS ACTUAL<br>(including transfers) |  |
| JULY/AUG/SEPT | 0             | 0           | 0             | JULY/AUG/SEPT         | 30                       | 32                      | 28                                                 |  |
| OCT/NOV/DEC   | 0             | 0           | 0             | OCT/NOV/DEC           | 35                       | 0                       | 0                                                  |  |
| JAN/FEB/MAR   | 0             | 0           | 0             | JAN/FEB/MAR           | 40                       | 0                       | 0                                                  |  |
| APR/MAY/JUNE  | 1             | 0           | 0             | APR/MAY/JUNE          | 25                       | 0                       | 0                                                  |  |

### GOALS AND ACTUAL NEW CLUBS CUMULATIVE