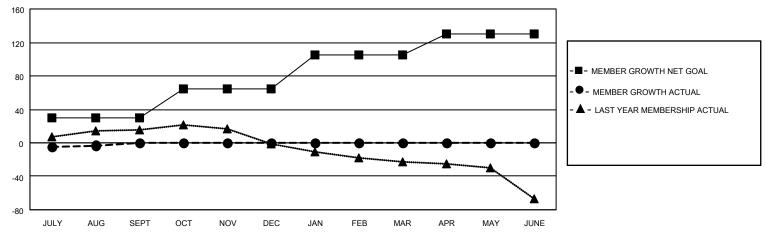

## District 201Q2

| Clubs         |               |             |               | Members               |                          |                         |                                                    |  |
|---------------|---------------|-------------|---------------|-----------------------|--------------------------|-------------------------|----------------------------------------------------|--|
|               | RESULTS FOR   | R 2020-2021 |               | RESULTS FOR 2020-2021 |                          |                         |                                                    |  |
| QUARTER       | NEW CLUB GOAL | NEW CLUBS   | DROPPED CLUBS | QUARTER MEM           | /IBER GROWTH NET<br>GOAL | MEMBER GROWTH<br>ACTUAL | DROPPED<br>MEMBERS ACTUAL<br>(including transfers) |  |
| JULY/AUG/SEPT | 0             | 0           | 0             | JULY/AUG/SEPT         | 30                       | 32                      | 28                                                 |  |
| OCT/NOV/DEC   | 0             | 0           | 0             | OCT/NOV/DEC           | 35                       | 0                       | 0                                                  |  |
| JAN/FEB/MAR   | 0             | 0           | 0             | JAN/FEB/MAR           | 40                       | 0                       | 0                                                  |  |
| APR/MAY/JUNE  | 1             | 0           | 0             | APR/MAY/JUNE          | 25                       | 0                       | 0                                                  |  |

#### GOALS AND ACTUAL MEMBERS CUMULATIVE

|                  |    | 1                              |                                 |              |     |
|------------------|----|--------------------------------|---------------------------------|--------------|-----|
| DROPPED CLUBS: 0 |    | 17 CLUBS OF 62 ADDED 1 OR MORE | GENDER DISTRIBUTION             |              |     |
|                  |    | NEW MEMBERS                    | MALE                            | 666 (62.01%) |     |
|                  |    |                                | FEMALE                          | 408 (37.99%) |     |
| DROPPED MEMBERS  |    |                                |                                 | ,            |     |
| DECEASED         | 4  | CLICK HERE FOR CUMULATIVE      | TOTAL FAMILY UNIT MEMBERS       |              | 165 |
| CLUB CANCELLED   | 0  | MEMBERSHIP DATA                |                                 |              |     |
| OTHER 24         |    |                                | FAMILY MEMBERS PAYING HALF DUES |              | 83  |
| TOTAL            | 28 |                                | Bolo                            |              |     |